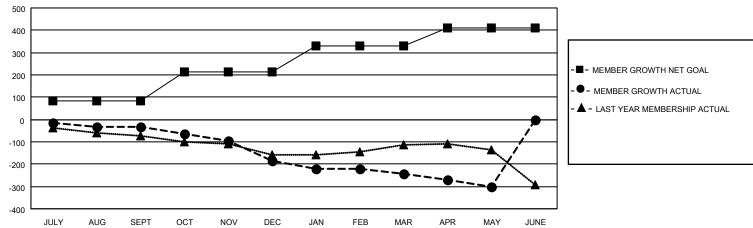

## GMT MONTHLY MEMBERSHIP PROGRESS REPORT

Multiple District 24

Results as of: 5/31/2020

**LOCATION: VIRGINIA** 

| GMT: OPEN             |               |           |               |                       |                        |                         | GMT CA 1                                           |  |
|-----------------------|---------------|-----------|---------------|-----------------------|------------------------|-------------------------|----------------------------------------------------|--|
| Clubs                 |               |           |               | Members               |                        |                         |                                                    |  |
| RESULTS FOR 2019-2020 |               |           |               | RESULTS FOR 2019-2020 |                        |                         |                                                    |  |
| QUARTER               | NEW CLUB GOAL | NEW CLUBS | DROPPED CLUBS | QUARTER MEME          | BER GROWTH NET<br>GOAL | MEMBER GROWTH<br>ACTUAL | DROPPED<br>MEMBERS ACTUAI<br>(including transfers) |  |
| JULY/AUG/SEPT         | 2             | 0         | 4             | JULY/AUG/SEPT         | 85                     | 143                     | 155                                                |  |
| OCT/NOV/DEC           | 3             | 0         | 4             | OCT/NOV/DEC           | 130                    | 114                     | 257                                                |  |
| JAN/FEB/MAR           | 1             | 0         | 1             | JAN/FEB/MAR           | 115                    | 124                     | 157                                                |  |
| APR/MAY/JUNE          | 2             | 0         | 0             | APR/MAY/JUNE          | 82                     | 29                      | 82                                                 |  |

## GOALS AND ACTUAL MEMBERS CUMULATIVE

| DROPPED CLUBS: 9            |     | 113 CLUBS OF 263 ADDED 1 OR MORE<br>NEW MEMBERS | GENDER DISTRIBUTION  MALE 4,142 (66.04%) |                |       |
|-----------------------------|-----|-------------------------------------------------|------------------------------------------|----------------|-------|
| DROPPED MEMBERS             |     |                                                 | FEMALE                                   | 2,130 (33.96%) |       |
| DECEASED                    | 126 | CLICK HERE FOR CUMULATIVE                       | TOTAL FAMILY UNIT MEMBERS                |                | 1,111 |
| CLUB CANCELLED 50 OTHER 475 |     | MEMBERSHIP DATA                                 | FAMILY MEMBERS PAYING HALF DUES          |                | 504   |
|                             |     |                                                 |                                          |                | 561   |
| TOTAL                       | 651 |                                                 | 5020                                     |                |       |