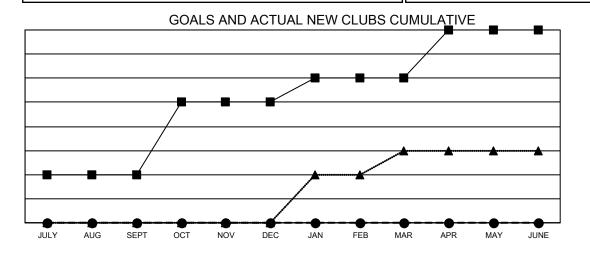

## GMT MONTHLY MEMBERSHIP PROGRESS REPORT

Multiple District 24

Results as of: 5/31/2020

**LOCATION: VIRGINIA** 

| GMT: OPEN             |               |           |               |                       |                        |                         | GMT CA 1                                           |  |
|-----------------------|---------------|-----------|---------------|-----------------------|------------------------|-------------------------|----------------------------------------------------|--|
| Clubs                 |               |           |               | Members               |                        |                         |                                                    |  |
| RESULTS FOR 2019-2020 |               |           |               | RESULTS FOR 2019-2020 |                        |                         |                                                    |  |
| QUARTER               | NEW CLUB GOAL | NEW CLUBS | DROPPED CLUBS | QUARTER MEME          | BER GROWTH NET<br>GOAL | MEMBER GROWTH<br>ACTUAL | DROPPED<br>MEMBERS ACTUAI<br>(including transfers) |  |
| JULY/AUG/SEPT         | 2             | 0         | 4             | JULY/AUG/SEPT         | 85                     | 143                     | 155                                                |  |
| OCT/NOV/DEC           | 3             | 0         | 4             | OCT/NOV/DEC           | 130                    | 114                     | 257                                                |  |
| JAN/FEB/MAR           | 1             | 0         | 1             | JAN/FEB/MAR           | 115                    | 124                     | 157                                                |  |
| APR/MAY/JUNE          | 2             | 0         | 0             | APR/MAY/JUNE          | 82                     | 29                      | 82                                                 |  |

- CURRENT YEAR GOALS FOR NEW CLUBS

- ● - CURRENT YEAR ACTUAL NEW CLUBS

▲ - LAST YEAR ACTUAL NEW CLUBS